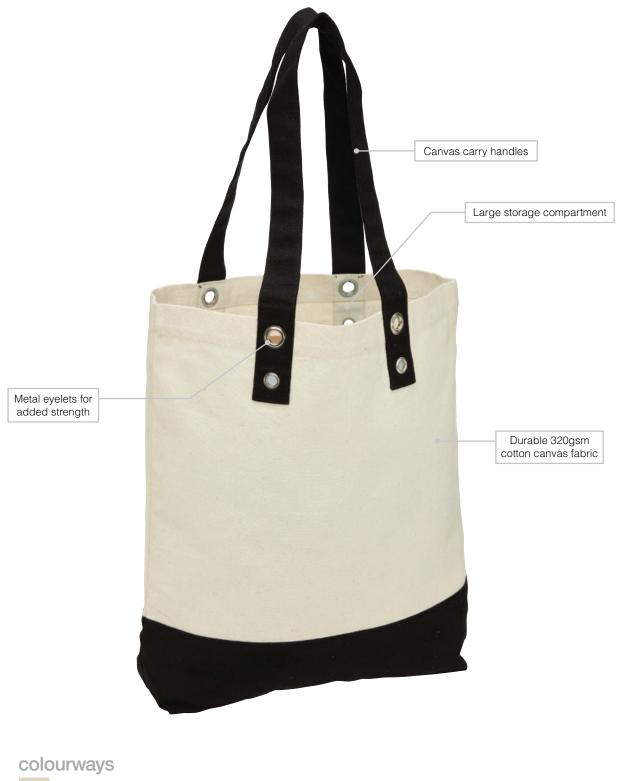

## **Canvas Beach Tote**

Specifications:

| MATERIAL:            | 320gsm Cotton canvas fabric                                                                                                                                                                                     |
|----------------------|-----------------------------------------------------------------------------------------------------------------------------------------------------------------------------------------------------------------|
| SIZE:                | 43cm W x 43cm H x 10cm D                                                                                                                                                                                        |
| CAPACITY:            | 18.5 Litres                                                                                                                                                                                                     |
| DECORATION TYPES:    | Embroidery, Supacolour, Supasub, Supaetch, Supaflex, Screenprint                                                                                                                                                |
| DECORATION AREAS:    | Embroidery/Supasub/Supaetch/Supaflex areas<br>Front and Back: 125mm diameter                                                                                                                                    |
|                      | <b>Supacolour/Screenprint areas</b><br>Front/Back: 250mm W x 150mm H                                                                                                                                            |
| DESCRIPTION:         | <ul> <li>Durable 320gsm cotton canvas fabric</li> <li>Large storage compartment</li> <li>Canvas carry handles</li> <li>Metal eyelets for added strength</li> <li>Perfect for a range of applications</li> </ul> |
| PACKAGING:           | Each bag packed in an individual polybag with silica gel sachet.                                                                                                                                                |
| CARTON QUANTITY:     | 50 units                                                                                                                                                                                                        |
| CARTON MEASUREMENTS: | 44cm W x 31cm H x 44cm D                                                                                                                                                                                        |
| CARTON WEIGHT:       | 14 kg                                                                                                                                                                                                           |
|                      |                                                                                                                                                                                                                 |
|                      |                                                                                                                                                                                                                 |
|                      |                                                                                                                                                                                                                 |
|                      |                                                                                                                                                                                                                 |